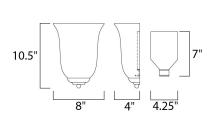

### MEASUREMENTS DIMENSION

MAX OAH

HANGING WEIGHT

# LAMPING INPUT VOLTAGE BULB

**BULB INCLUDED** DIMMABLE LIGHTING\_DIRECTION : Up

: 8" W x 10.5" H x 4" Ext : 4.25" W x 7.09" H : 2.1 lb

:120V : 1 x 60W Incandescent E26 Medium , 60W Total : (Not Included) : Yes